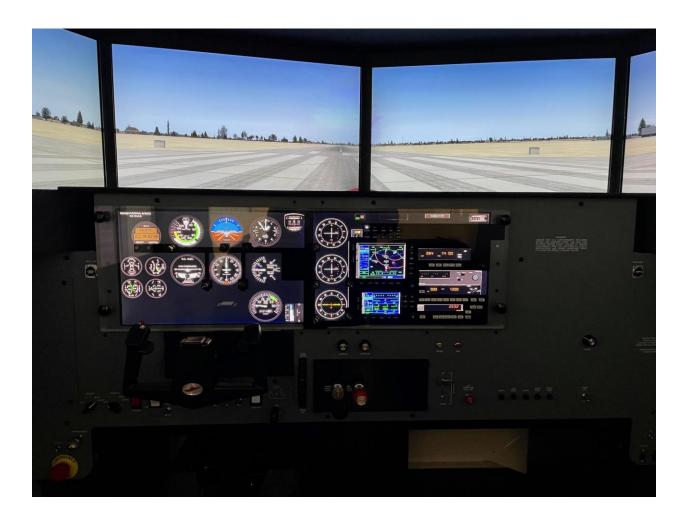

Exec 1 Aviation is pleased to announce the addition of a Red Bird AATD flight simulator base on the Cessna 172S model. The simulator can be used to log up to 3 hours toward your private or 20 hours toward your instrument rating.

Instrument pilots can use the simulator to fly the required approaches, holds and intercepts to maintain currency. The simulator can also be used for an IPC.

The simulator costs \$35 per hour to use, if you need one of our instructors there is an additional charge of \$55 per hour. If you have your own instructor, you are welcome to bring them in and we'll only charge \$35 per hour for use of the sim.