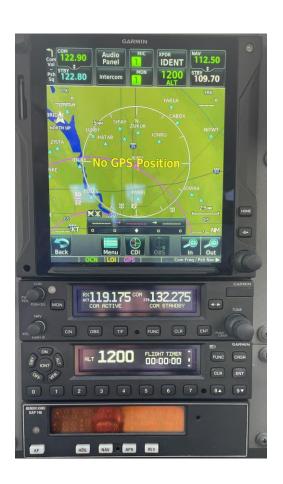

- IFR Equipped
- Garmin GTN 750Xi GPS
- Garmin GNC 255A Nav/Com
- Garmin GTX 345 Transponder
- Garmin GMA 35C Remote Audio Panel
- King KAP 140 autopilot
- ADSB Out / In traffic is displayed on the GPS
- 56 Gallons of fuel, 53 gallons usable
- 180 HP Engine