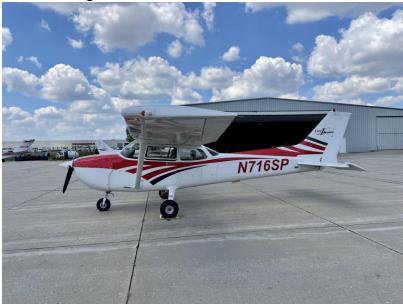

## Skyhawk Fleet Rental

<u>Cessna 172S Skyhawk</u> \$190 per Hobbs hour wet

Exec 1 Aviation has four Cessna 172 Skyhawks in our training / rental fleet.

The Cessna 172 is a four-seat, single-engine, high wing, fixed-wing aircraft made by the Cessna Aircraft Company. More Cessna 172s have been built than any other aircraft.